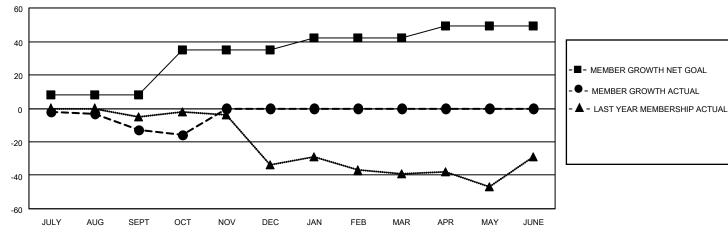

## **GMT MONTHLY MEMBERSHIP PROGRESS REPORT**

Multiple District 28

Results as of: 10/31/2024

GMT CA 1

**LOCATION: UTAH** 

| Clubs         |               |             |               | Members               |                        |                         |                                                    |  |
|---------------|---------------|-------------|---------------|-----------------------|------------------------|-------------------------|----------------------------------------------------|--|
|               | RESULTS FOR   | R 2024-2025 |               | RESULTS FOR 2024-2025 |                        |                         |                                                    |  |
| QUARTER       | NEW CLUB GOAL | NEW CLUBS   | DROPPED CLUBS | QUARTER MEMI          | BER GROWTH NET<br>GOAL | MEMBER GROWTH<br>ACTUAL | DROPPED<br>MEMBERS ACTUAL<br>(including transfers) |  |
| JULY/AUG/SEPT | 0             | 0           | 1             | JULY/AUG/SEPT         | 8                      | 18                      | 31                                                 |  |
| OCT/NOV/DEC   | 2             | 0           | 0             | OCT/NOV/DEC           | 27                     | 5                       | 8                                                  |  |
| JAN/FEB/MAR   | 0             | 0           | 0             | JAN/FEB/MAR           | 7                      | 0                       | 0                                                  |  |
| APR/MAY/JUNE  | 0             | 0           | 0             | APR/MAY/JUNE          | 7                      | 0                       | 0                                                  |  |

## GOALS AND ACTUAL MEMBERS CUMULATIVE

| DROPPED CLUBS: 1 |    | 8 CLUBS OF 51 ADDED 1 OR MORE | GENDER DISTRIBUTION        |              |   |
|------------------|----|-------------------------------|----------------------------|--------------|---|
|                  |    | NEW MEMBERS                   | MALE                       | 636 (67.59%) |   |
| DROPPED MEMBERS  |    |                               | FEMALE                     | 305 (32.41%) |   |
| DECEASED         | 2  | CLICK HERE FOR CUMULATIVE     | TOTAL FAMILY UNIT MEMBERS  |              | 0 |
| CLUB CANCELLED   | 16 | MEMBERSHIP DATA               |                            |              |   |
| OTHER 21         |    |                               | FAMILY MEMBERS PAYING HALF |              | 0 |
| TOTAL            | 39 |                               |                            |              |   |