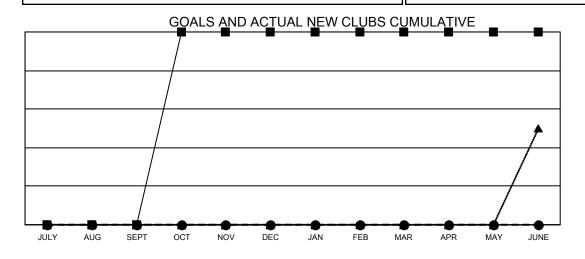

## **GMT MONTHLY MEMBERSHIP PROGRESS REPORT**

Multiple District 28

Results as of: 10/31/2024

GMT CA 1

**LOCATION: UTAH** 

| Clubs         |               |             |               | Members               |                        |                         |                                                    |  |
|---------------|---------------|-------------|---------------|-----------------------|------------------------|-------------------------|----------------------------------------------------|--|
|               | RESULTS FOR   | R 2024-2025 |               | RESULTS FOR 2024-2025 |                        |                         |                                                    |  |
| QUARTER       | NEW CLUB GOAL | NEW CLUBS   | DROPPED CLUBS | QUARTER MEMI          | BER GROWTH NET<br>GOAL | MEMBER GROWTH<br>ACTUAL | DROPPED<br>MEMBERS ACTUAL<br>(including transfers) |  |
| JULY/AUG/SEPT | 0             | 0           | 1             | JULY/AUG/SEPT         | 8                      | 18                      | 31                                                 |  |
| OCT/NOV/DEC   | 2             | 0           | 0             | OCT/NOV/DEC           | 27                     | 5                       | 8                                                  |  |
| JAN/FEB/MAR   | 0             | 0           | 0             | JAN/FEB/MAR           | 7                      | 0                       | 0                                                  |  |
| APR/MAY/JUNE  | 0             | 0           | 0             | APR/MAY/JUNE          | 7                      | 0                       | 0                                                  |  |

- CURRENT YEAR GOALS FOR NEW CLUBS

- ● - CURRENT YEAR ACTUAL NEW CLUBS

· ▲ - LAST YEAR ACTUAL NEW CLUBS